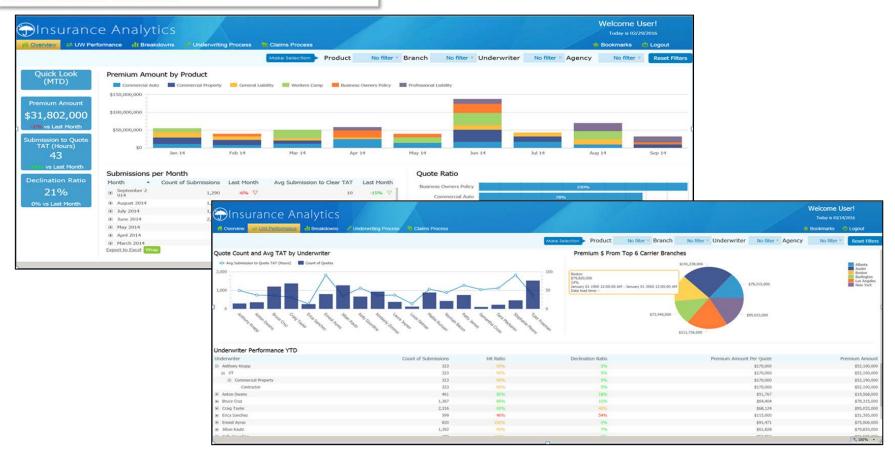

## **Process Intelligence & Analytics**

**Process Intelligence & Analytics.** Use end-to-end process visibility, discovery and monitoring to drive compliance & increase customer satisfaction.