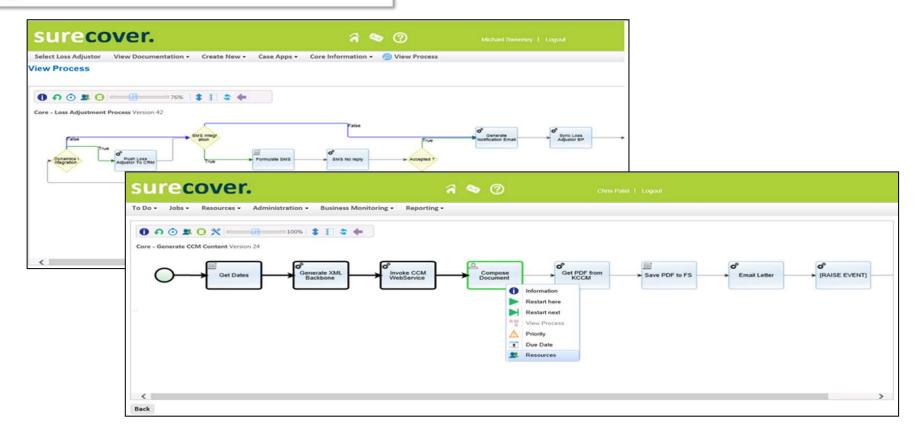

### **Process Management**

**Process Management.** Streamline business process and case management, efficiently integrating people, procedure, policy and systems.

## **Process Intelligence & Analytics**

**Process Intelligence & Analytics.** Use end-to-end process visibility, discovery and monitoring to drive compliance & increase customer satisfaction.